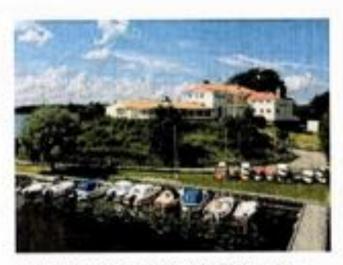

## Skarholmen Marina in Uppsala

Restaurang Skarholmen ligger helt fontasträtt vid Ekoho strand, i noma Malaren. Här sölver ei en vid fungerande restaurang och fastvärings-sarksamher, men nu vill ei ta näste etne, Här vill ei bygge ett hotell, konfaronsamläggning, spa och marina – en plata für arbete, förfuntelse soch välmäkende som eticker ut i Mälardelen och kansle Sverige.

### Lite kort historia ...

Skarbolmen har furnits seden 1936. Willinstrucke serkuamheten 2005 och har seden-dess tiket omsättningen, förkultnet resultatet man framför allt renoverat och flist på verumärket Skarbolmen. Många Uppsalater har en relation till Skarbolmen. En del har verit här och att och roet sig i en ungdom. No andra är ustilen ett landmärke, en geografist plats som om sommanen är platean för stadens hällfin.