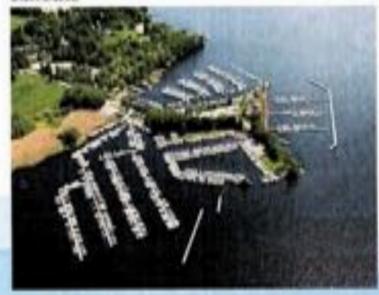

## Skarholmen Marina in Uppsala

Restaurang Skarholmen ligger helt fontasträtt vid Ekoho strand, i noma Malaren. Här sölver ei en vid fungerande restaurang och fastvärings-sarksamher, men nu vill ei ta näste etne, Här vill ei bygge ett hotell, konfaronsamläggning, spa och marina – en plata für arbete, förfuntelse soch välmäkende som eticker ut i Mälardelen och kansle Sverige.