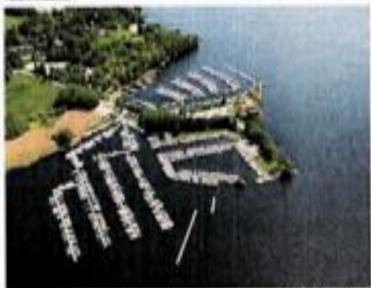

## Skarholmen Marina in Uppsala

Restaurang Skarholmen ligger helt fontasträtt vid Ekoho strand, i noma Malaren. Här sölver ei en vid fungerande restaurang och fastvärings-sarksamher, men nu vill ei ta näste etne, Här vill ei bygge ett hotell, konfaronsamläggning, spa och marina – en plata für arbete, förfuntelse soch välmäkende som eticker ut i Mälardelen och kansle Sverige.

#### 71 HESTALIBANG OCH MARINA

Husselndigrupper at liditigate i morton, landkards hittigare, annialida i ripromolelar, fluretura och hoteltypister som vill eta activider dicha någet erkelt med erabb leverura och hity krelter i en unik milli.