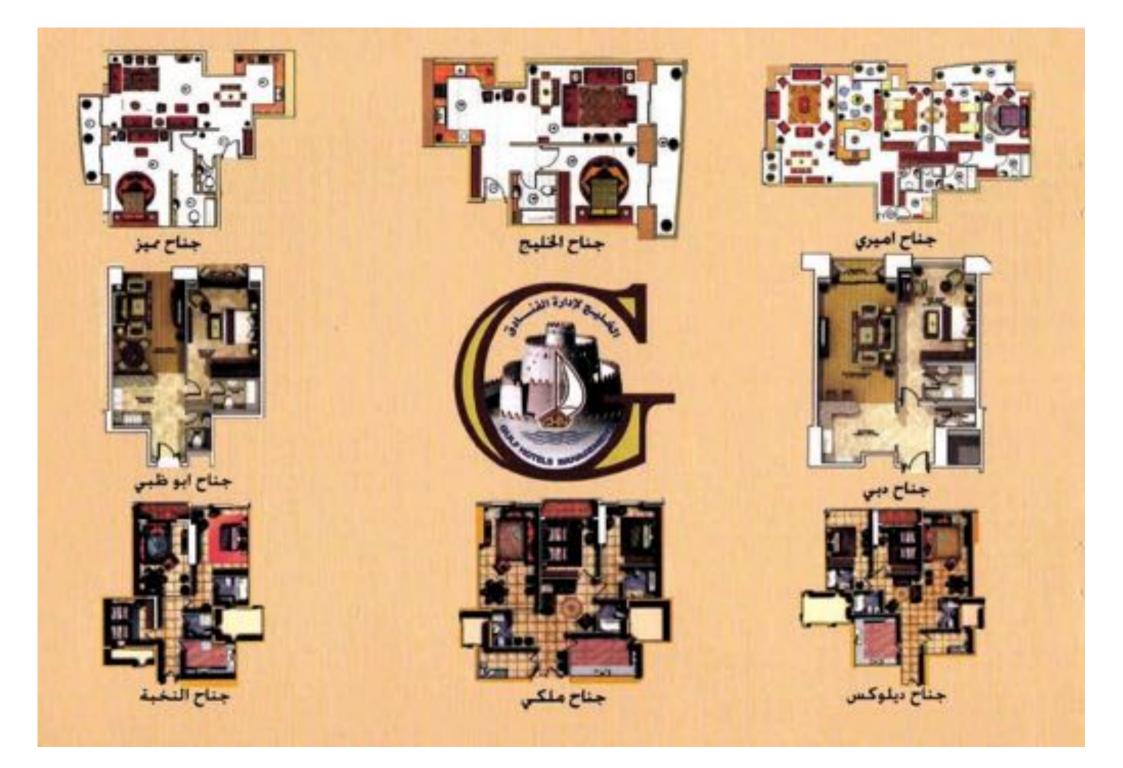

### **G.H.M Achievements**

 Design architect charts - Construct / Operate & manage a new Deluxe Hotel located in Abu-Dhabi - Al -Salam St.

- (5) floors Deluxe Hotel
- Roof area Gymnaslum Sauna Jacuzzi Swim ming Pool
- Mezzane floor Admnt. Offices Luxury restau rants
- G. floor Coffee Shop Reception desk
- (5) floor of 8 studio + 2 luxury Suites
- (3) Basement Floors (Car Parking)

2 - G.H.M primary agreed with a Businessman to design architect charts , Construct / Operate a luxury hotel in Hamden St.

- (18) floors luxury Hotel
   Single Double Twins Suites
- Roof Swimming pool Health Club Gymnasium -
- Sauna Jacuzzi
- Meetings / Wedding & Banquets Lounges
- Modern Business Center / Exhibitions Lounge
- International restaurants and café
- Reception & Coffee Shop's Internet café
  - (3) Basement Floors ( car parking )

١. ثم التوقيع على عقد لإنشاء فندق جديد في شارع السلام وقد ثم الإنتهاء عن وضع التصاميم الهندسية النهائية لعملية البناء والنشييد التي ستبدأ فريبا إن شاء الله والكون من الأتي :

- الأرضى + لليزانين + 8 طوابق متكرره + ٢ طوابق مواقف سيارات + الرووف.
  - الأرضى مكون من صالة استقبال كوفي طوب
  - لليزانون مكون من مكاتب للإدارة ومطعم ماخر
  - ٤ طوابق متكرره مكونه من ٨ استوديو ٢ جناح مزوده بأفخم الأثاث
  - الرووف مكون من جاكورى وحوض سباحة وسالة جيم وغرقة لذليك

۲ - كما فر الإنفاق مع رجل أعمال على إنشاء وتشييد وتأليث وإدارة فندق بشارع حمدان مكون من الأتي ا

- ٨ طابق مكونة من غرف دبل مفردة وأجتحة
  - بالروف أمواض سبامة وغرف تدليك وسالات رياضة
- سالات إجتماعات / معارض ضخمة مزودة بكل الوسائل التقدية
  - ركن رجال الأعمال مزود بكل وسائل الإنصال الحديثة
    - مطاعم علاية فخمة
    - صالة إستغبال فخمة وكوفى شوب
      - معالة للإنترنت
      - ۲ طوابق مواقف سيارات