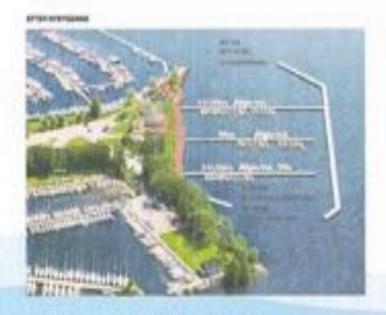

## Skarholmen Marina in Uppsala

Restaurang Skathalmen ligger heit fantastielt vid Ekolise strand, Linems Malaren. Här söner si est vell fungerande restaurang och fastoleninge-varisaenheit, men nu vill el ta närte streg. Här vill si bygga ett hotell, koharonaetliggering, spa och marina – en plata för arbeita, förfunder och sämlande som sticker ut i Målerdelen och kande Sverige. Vi, det är Ofe Mordlandec, Jonas Andersson, Peter Jenselse, Anders föressam och Rabert Bergetröm som sis boleg leger fastigheten och drifter istag. För att nå sör erken bahöver si bli fan. Vi behöver finansline soch kunskap – si bistär gäna med impiration, söler och erfansthet. Vill ni vara med ost?

## Vad ska vi bygga?

W also loggga art hundl mait citia 100 nm. W also liggge an familial million ach kontineamaiel, dar en star grupp mit TM presenter kan bieffes, men ockeå möjlighet till gruppsom men. V also loggga ett minde spis, något som är ett tydligt behöv seligt de ordensilleringer et gant. V kontrea ett ensestes entaurangen sich festoderinger som är ett forgerunde kontrept älig och som v star stess præfligere. Næn od octreet kontrear ett næring att artilogges, med for tärgdense och er av alle käringere efterforgted besennes, vi kontrear att forges forger forget med sattret, som konrine att artiloge en strandgesinnend, tagens för alle. Her fores det miljighet att liggste un servering attere det verlige.